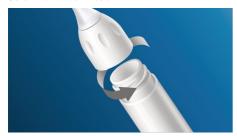

## A brush head that fits multiple handles

• Screw-on brush head for our original Sonicare handles

## Screw-on brush head

Screw-on brush head that will fit our original Sonicare handles