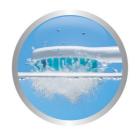

#### Thorough clean feeling in your mouth

· Brush head design maximizes sonic motion

#### **Maximize cleaning performance**

Thoughtful design and precision engineering ensure that when this Philips Sonicare replacement brushes are combined with the sonic motion and flexible brushing modes, you get a thorough clean.