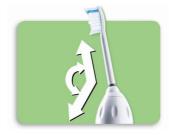

#### Unique angled neck

The slim angled neck enables you to easily maneuver the toothbrush head, particularly in hard-to-reach areas to remove plaque.

# Easy to maneuver to focus on hard-to-reach areas

· Unique angled neck helps you reach back teeth