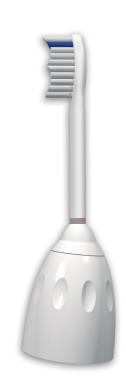

# Sonicare screw-on electric toothbrush head

The brush heads for the Philips Sonicare HX7001/05 e-Series electric toothbrush are visibly angled for better reach within the mouth, providing a thorough every day clean, while massaging and stimulating gums.

#### Unique angled neck

The slim angled neck enables you to easily maneuver the toothbrush head, particularly in hard-to-reach areas to remove plaque.

#### **Additional features**

Contoured brush head