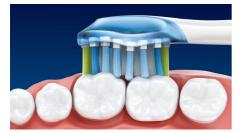

#### Sonic technology

Drives fluid between the teeth and along the gumline for a powerful yet gentle clean.