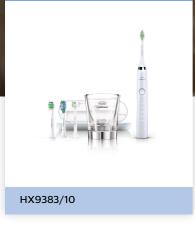

# **PHILIPS**

Sonic electric toothbrush - Dispense

# DiamondClean

5 modes 4 brush heads Glass charger, travel case with Deep Clean mode

### **Items included**

Handles: 1 DiamondClean Brush heads: 1 DiamondClean compact, 1 DiamondClean standard, 1 InterCare standard, 1 AdaptiveClean Glass charger: 1 Travel case: USB travel charger