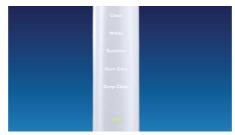

# Guides you to follow dental recommendations

• 5 modes: Clean, White, Sensitive, Gum Care, Deep Clean

## Designed around you

- Illuminated display
- Three-week battery life
- Dual charging system

#### Illuminated display

When on, unique backlight indicates selected mode. When off, display becomes invisible for a clean look.

#### Modes

Clean: For exceptional everyday clean White: Removes surface stains Sensitive: Gentle teeth and gum cleaning Gum Care: Gently massages gums Deep Clean: For an invigorating deep clean