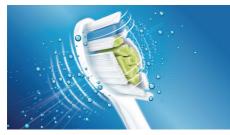

#### DiamondClean brush head

DiamondClean toothbrush heads, Philips Sonicare's best whitening brush head, have diamond shaped bristles to effectively yet gently remove surface stains and scrape away plaque. Removes stain build up from coffee, tea, red wine, cigarettes and tobacco in just 1 week.

#### AdaptiveClean brush head

Soft, flexible sides made of rubber allow the bristles to conform to the unique shape of patients' teeth and gums to provide up to 4x more surface contact\*. The brush head's flexibility helps the bristles gently track along the gumline and absorb excessive brushing pressure. Enhanced sweeping motion delivers a unique in-mouth feel and superior cleaning along the gumline and in hard-to-reach areas\*. Proven to remove 10x more plaque than a manual toothbrush in hard-to-reach areas\*.