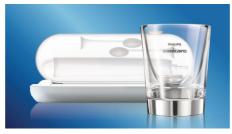

#### **Charging system**

Innovative glass charger and station for home use, plus portable charging case with laptopready USB and wall plug for travel.

### **Items included**

Handles: 1 DiamondClean Brush heads: 1 DiamondClean compact, 1 DiamondClean standard, 1 InterCare standard, 1 AdaptiveClean Glass charger: 1 Travel case: USB travel charger