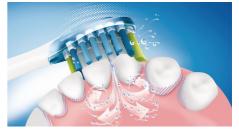

#### Sonic technology

Drives fluid between the teeth and along the gumline for a powerful yet gentle clean.

#### **Cleaning performance**

Speed: Up to 62000 brush movement/min Health benefits: Improves gum health in only two weeks Performance: Removes up to 10x more plaque\* Whitening benefits: Whitens teeth up to 2 shades Timer: SmarTimer and Quadpacer