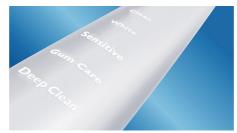

# Guides you to follow dental recommendations

• 5 modes: Clean, White, Sensitive, Gum Care, Deep Clean

#### Modes

Clean: For exceptional everyday clean White: Removes surface stains Sensitive: Gentle teeth and gum cleaning Gum Care: Gently massages gums Deep Clean: For an invigorating deep clean