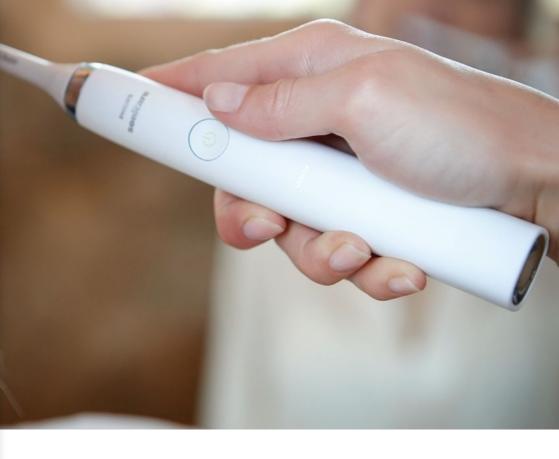

## Designed around you

- Illuminated display
- Three-week battery life
- Dual charging system

#### Illuminated display

When on, unique backlight indicates selected mode. When off, display becomes invisible for a clean look.

#### Ease of use

Brush head system: Easy click-on brush heads Brushing time: Up to 3 weeks\*\*

Battery indicator: Light shows battery status Handle: Slim ergonomic design Display: Illuminated display