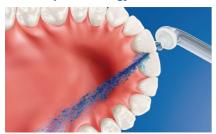

#### Micro-droplet technology

Our clinically-proven results are possible from our unique technology that combines air and mouthwash or water to powerfully yet gently clean between teeth and along the gumline.

#### High performance nozzle

The new AirFloss Pro/Ultra high performance nozzle amplifies the power of our air and micro-droplet technology to be more effective and efficient than ever.