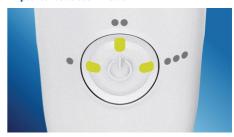

### Triple burst customization

AirFloss Pro/Ultra's powerful spray can be customized to your patient's liking with single, double, or triple bursts for each press of the activation button.

Customizable settings: Auto-burst or manual
burst, Single, double, triple burst

For best results: Change nozzle every 6
months

#### Ease of use

Handle: Slim ergonomic design

Battery indicator: Handle LEDs show charge

level

Battery Life: 1-4 weeks\*\*\*\*\*

Nozzle system: Easily snaps on and off

**Technical specifications** 

Battery: Rechargeable Battery type: Lithium ION