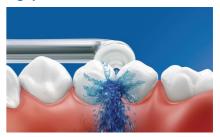

#### Up to 99.9% plaque removal

AirFloss Pro/Ultra removes up to 99.9% of plaque from treated areas.\*\*\*

#### Micro-droplet technology

Our clinically-proven results are possible from our unique technology that combines air and mouthwash or water to powerfully yet gently clean between teeth and along the gumline.

#### Helps prevent cavities between

By gently bursting away plaque that brushing missed, Philips Sonicare AirFloss Pro/Ultra helps prevent cavities from forming in the spaces between patients' teeth.