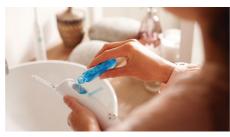

## The easiest way to effectively clean between teeth

- $\cdot$  An easy way to improve cleaning between teeth
- Takes just 60 seconds: Point, Press, Clean!
- · Fresh and clean with mouthwash

#### An easy way to start

Interproximal cleaning is very important to overall oral health. AirFloss is an easy way to clean deeper between teeth, helping to form a healthy habit. After three months of using AirFloss, 96% of inconsistent flossers continued to use AirFloss four or more days per week.

#### Cleans in just 60 seconds

With the AirFloss Pro/Ultra, patients can clean their entire mouth in less than 60 seconds a day. Patients simply select their desired burst frequency (single, double or triple) and hold down the activation button for continuous automatic bursts or press and release for manual burst mode.