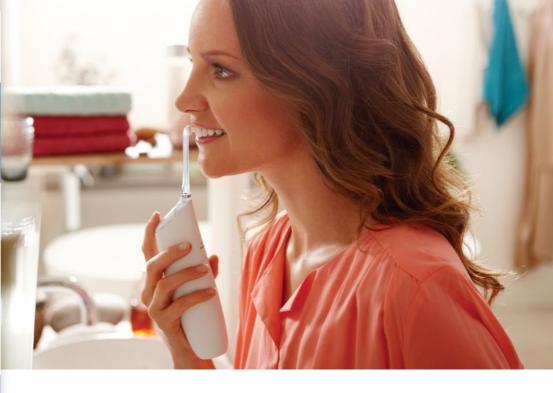

## Designed for inconsistent flossers

For those who don't floss consistently, AirFloss Pro is the easiest way to effectively clean between teeth. AirFloss Pro can be used with mouthwash or water and is clinically proven to be as effective as floss for gum health.\*\*

#### The easiest way to effectively clean between teeth

- Takes just 60 seconds: Point, Press, Clean!
- · Total daily confidence with a fresh and clean mouth
- · An easy way to start a healthy habit

#### Cleans in just 60 seconds

With the AirFloss Pro, cleaning your entire mouth takes less than 60 seconds a day. Simply select your burst frequency (single, double or triple) and hold down the activation button for continuous automatic bursts or press and release for manual burst mode.