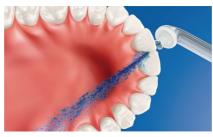

#### Micro-droplet technology

Our clinically proven results are possible thanks to our unique technology, which combines air and mouthwash or water to powerfully yet gently clean between teeth and along the gumline.

#### **High-performance nozzle**

The new AirFloss Pro high-performance nozzle amplifies the power of our air and microdroplet technology to make it more effective and efficient than ever.