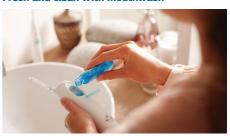

#### Fresh and clean with mouthwash

Fill the reservoir on the handle with either mouthwash or water, and then point and press. Use with mouthwash for the ultimate fresh experience and anti-microbial benefits.