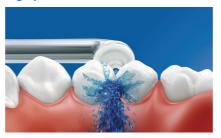

### Up to 99.9% plaque removal

Removes up to 99.9% of plaque from treated areas.\*\*\*

### Helps prevent cavities

By gently bursting away plaque that brushing missed, Philips Sonicare AirFloss Pro helps prevent cavities from forming in the spaces between your teeth.