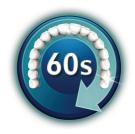

#### The easiest way to effectively clean between teeth

- $\boldsymbol{\cdot}$  Total daily confidence of a fresh and clean mouth
- · An easy way to start a healthy habit
- Takes just 60 seconds: Point, Press, Clean!

#### Cleans in just 60 seconds

With the AirFloss Ultra, cleaning your entire mouth takes less than 60 seconds a day. Simply select your burst frequency (single, double or triple), and hold down the activation button for continious automatic bursts or press and release for manual burst mode.