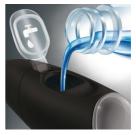

Fresh & clean with mouthwash

Fill the reservoir on the handle with either mouthwash or water, then point and press. Use with mouthwash for the ultimate fresh experience and anti-microbial benefits.