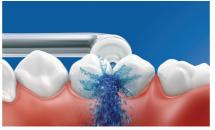

#### Helps prevent cavities

By gently bursting away plaque that brushing missed, Philips Sonicare AirFloss Ultra helps prevent cavities from forming in the spaces between your teeth.

#### Micro-droplet technology

Our clinically proven results are possible from our unique technology that combines air and mouth rinse or water to powerfully yet gently clean between teeth and along the gumline.