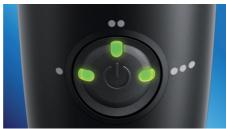

#### Triple burst customization

AirFloss Ultra's powerful spray can be customized to your liking, with single, double or triple bursts for each press of the activation button.

Ease of use

Handle: Slim ergonomic design

Battery indicator: Handle LEDs show charge

level

Battery Life: Up to 2 weeks

Nozzle system: Easily snaps on and off

**Design and finishing** 

Color: Black