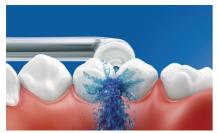

#### High-performance nozzle

The new AirFloss Pro/Ultra high-performance nozzle amplifies the power of our air and micro-droplet technology to be more effective and efficient than ever.

#### Air and micro-droplet technology

AirFloss utilises unique air and micro-droplet technology to send a burst of pressurised air and water or mouthwash between your teeth. The one-touch activation button is as simple as a mouse click.

#### **Guidance tip**

The slim angled nozzle and guidance tip make finding the correct placement easy. Just slide along the tooth's surface near the gum line until the tip fits into the groove between the teeth.