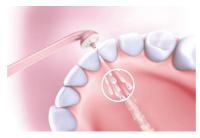

#### Up to 99.9% plaque removal

AirFloss Pro/Ultra removes up to 99.9% of plaque from treated areas.\*\*\*

#### **Guidance tip**

The slim angled nozzle and guidance tip make finding the correct placement easy. Just slide along the tooth's surface near the gum line until the tip fits into the groove between the teeth.