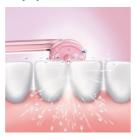

#### Up to 99.9% plaque removal

AirFloss Pro/Ultra removes up to 99.9% of plaque from treated areas.\*\*\*

#### Air and micro-droplet technology

AirFloss utilises unique air and micro-droplet technology to send a burst of pressurised air and water or mouthwash between your teeth. The one-touch activation button is as simple as a mouse click.