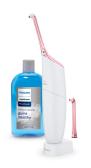

# **PHILIPS**

Rechargeable powered interdental cleaner

AirFloss Pro

2 nozzles

250 ml mouthwash

HX8432/12

## Specifications

**Items included** 

AirFloss Pro handle: 1

Nozzle: 2 Charger: 1

Mouthwash: 237 ml BreathRx

**Design and finishing** 

Colour: Pink

**Cleaning performance** 