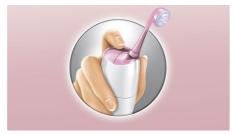

#### **Guidance tip**

The slim angled nozzle and guidance tip make finding the correct placement easy. Just slide along the tooth's surface near the gum line until the tip fits into the groove between the teeth.

#### Easy-fill reservoir

Fill the reservoir on the handle with either mouthwash or water for a refreshing clean, then point and shoot. The reservoir holds enough liquid for up to two uses.