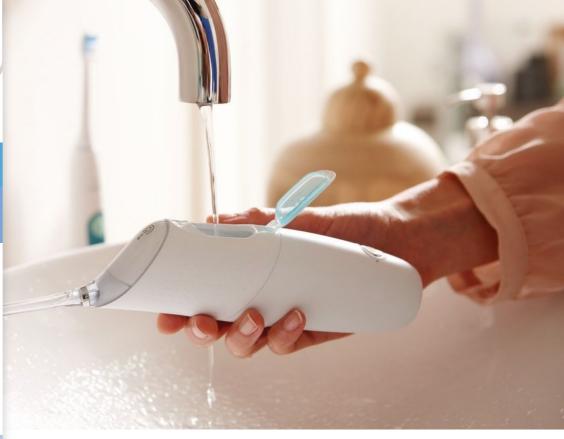

# Fresh and clean with mouthwash

Patients can use with mouthwash for the ultimate fresh experience and anti-microbial benefits