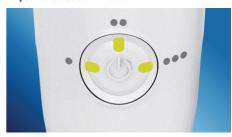

## Cleans in just 60 seconds

With the AirFloss Pro/Ultra, patients can clean their entire mouth in less than 60 seconds a day. Patients simply select their desired burst frequency (single, double or triple) and hold down the activation button for continuous automatic bursts or press and release for manual burst mode.

# Triple burst customization

AirFloss Pro/Ultra's powerful spray can be customized to your patient's liking with single, double, or triple bursts for each press of the activation button.

#### Ease of use

months

Handle: Slim ergonomic design

Battery indicator: Handle LEDs show charge

level

Battery Life: 1-4 weeks\*\*\*\*\*

Nozzle system: Easily snaps on and off