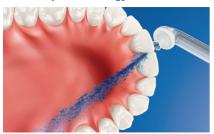

## Up to 99.9% plaque removal

AirFloss Pro/Ultra removes up to 99.9% of plaque from treated areas.\*\*\*

## Micro-droplet technology

Our clinically-proven results are possible from our unique technology that combines air and mouthwash or water to powerfully yet gently clean between teeth and along the gumline.