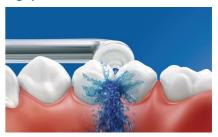

# Superior technology

- · Air and micro-droplet technology
- · High performance nozzle
- Triple burst customizable settings

## Micro-droplet technology

Our clinically-proven results are possible from our unique technology that combines air and mouthwash or water to powerfully yet gently clean between teeth and along the gumline.

#### High performance nozzle

The new AirFloss Pro/Ultra high performance nozzle amplifies the power of our air and micro-droplet technology to be more effective and efficient than ever.