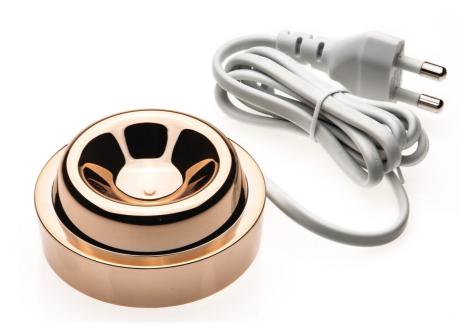

Charging base for glass

DiamondClean

UK specific

CP0473

## For charging your toothbrush when you're traveling Find matching products on the specifications tab

The Sonicare DiamondClean toothbrush provides the ultimate in cleaning and delivers radiant results. Combined with either the stand or the glass, this charging base charges your DiamondClean handle.