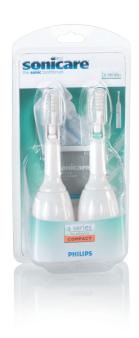

## Replacement brush heads

for Sonicare Advance 4000 series toothbrushes

Replace your brush head every 6 months for optimal performance.

**Extra-soft bristles** 

Precision cleaning in hard-to-reach areas

## Longer neck and smaller brush head

• Ideal for smaller mouths, special cleaning needs and children

Replacement brush for Sonicare Advance 4000 Series

Brush heads HX4012/10

© 2019 Koninklijke Philips N.V. All Rights reserved.