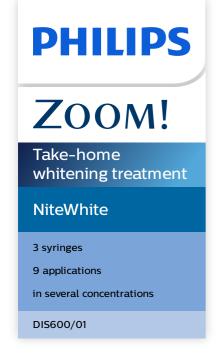

### Professional take-home whitening treatment

With Philips Zoom NiteWhite, your most confident, radiant smile isn't just whiter, but healthier too. And because you whiten at home in the evening, a whiter smile has never been more convenient.

#### **Performance**

Whitening results: Maximum results in 7-14 days, Whiter teeth in 3 days

Dual-barrel syringe: No refrigeration required Proven safe: With little to no sensitivity Customizable

#### Ingredients

Flavor: Mint

ACP: Amorphous calcium phosphate

Carbamide Peroxide: 16% (equv. to 5.7% HP)