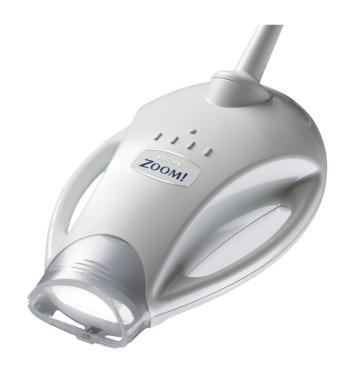

### **Adjustable settings**

Unlike some other whitening systems, Philips Zoom WhiteSpeed has adjustable intensity settings and can be customized to eliminate sensitivity to maximize your comfort. In fact, over 90% of people surveyed experienced little to no sensitivity with Philips Zoom WhiteSpeed lamp.

#### Impressive results fast

Why wait for results when you can have whiter teeth now? With Philips Zoom WhiteSpeed lamp, you can achieve your whitest smile in just one 45 minute visit to your dentist's office.

### **Light-activated technology**

Unlike many other systems, Philips Zoom WhiteSpeed uses a proprietary LED light to accelerate whitening for maximum results in minimal time.