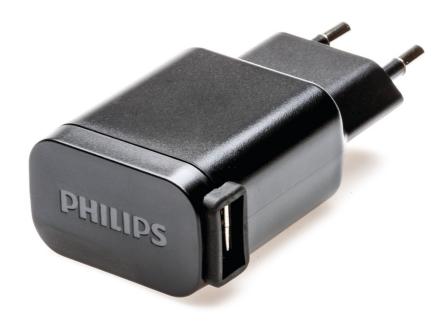

### Find matching products on the specifications tab

The Sonicare DiamondClean toothbrush provides the ultimate in cleaning. The wall adapter can be used to connect the charging travel case of your DiamondClean to your laptop or to a wall outlet.

#### Ease of using Philips spare parts

• Easy renew your product with original Philips parts

Wall adapter CP0476/01