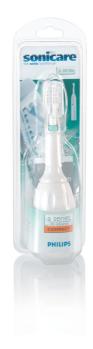

## for Sonicare Advance 4000 series toothbrushes

Replace your brush head every 6 months for optimal performance.

Extra-soft bristles

Precision cleaning in hard-to-reach areas

Longer neck and smaller brush headIdeal for smaller mouths, special cleaning needs & children

Replacement brush for Sonicare Advance 4000 Series

Brush head

HX4011/10

© 2019 Koninklijke Philips N.V. All Rights reserved.

Specifications are subject to change without notice. Trademarks are the property of Koninklijke Philips N.V. or their respective owners. Version: 3.1.1