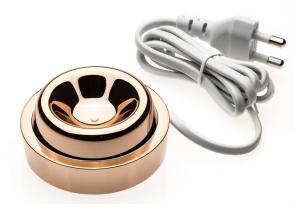

## For charging your toothbrush when you're traveling

Find matching products on the specifications tab

The Sonicare DiamondClean toothbrush provides the ultimate in cleaning and delivers radiant results. Combined with either the stand or the glass, this charging base charges your DiamondClean handle.