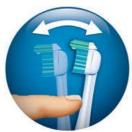

### **Double Cleaning Action**

- · Targets hard-to-reach plaque in between teeth
- · Cleans visible teeth surfaces

#### **Double Cleaning Action**

Cleans visible teeth surfaces while the active tip targets hard-to-reach plaque in between teeth.