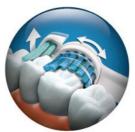

#### Gentle on gums, tough on plaque

- Gum Protection system
- · Adjust to maintain optimal brushing pressure

#### **Gum Protection system**

Philips Sonicare's patented Gum Protection system adjusts to maintain optimal brushing pressure