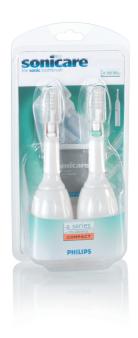

## Replacement brush heads

for Sonicare Advance 4000 series toothbrushes

Replace your brush head every 6 months for optimal performance.

**Extra-soft bristles** 

Precision cleaning in hard-to-reach areas

## Longer neck and smaller brush head

• Ideal for smaller mouths, special cleaning needs & children

**Replacement brush for Sonicare Advance 4000 Series** 

Sonicare Brush heads

HX4012/10

© 2019 Koninklijke Philips N.V. All Rights reserved.