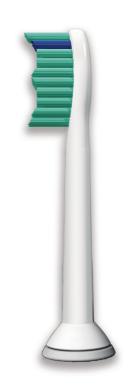

## All-around Clean

Larger surface area and contoured bristles thoroughly clean and massage teeth and gums.

## Thorough clean feeling in your mouth

- Brush head design maximizes sonic motion
- · Contoured bristles fit the natural shape of your teeth
- · Angled, radial-trimmed bristles expands the area covered

#### **Angled radial-trimmed bristles**

The curved surface area created by angled, radial-trimmed bristles helps maintain contact with the surfaces of the teeth and gums as the brush head pivots, covering a larger surface area without increasing the size of the brush head.

#### **Contoured bristles**

These Philips Sonicare electric toothbrush bristles are trimmed in a contoured pattern to fit the natural shape of teeth. The peaks and

valleys along the length of the brush head are ergonomically designed to follow teeth topography and fit in between teeth so you're less likely to miss places when you brush.