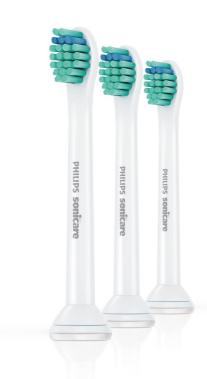

# ProResults Compact brush heads

for superior oral health

#### Features

- · Wider sweeping motion than Sonicare Elite
- $\cdot$  "Push on" connector makes ProResults easy to clean
- · More environmentally friendly than Sonicare Elite

ProResults brush head HX6023/02