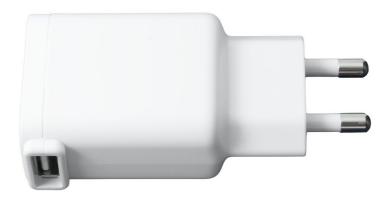

### For charging your toothbrush when you're travelling

## Find matching products on the specifications tab

The Sonicare DiamondClean toothbrush provides the ultimate in cleaning. The wall adapter can be used to connect the charging travel case of your DiamondClean to your laptop or to a plug socket.