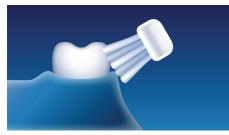

#### Angled brush head neck

Uniquely angled brush head neck makes it easier to reach back teeth, removing plaque in those hard-to-reach areas.