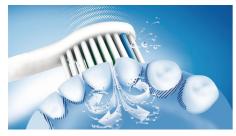

# Better plaque removal

Sonicare's unique dynamic cleaning action gently and effectively reaches deep between teeth and along the gumline.

#### Provides a superior clean

- Dynamic cleaning action drives fluid between teeth
- Angled brush head neck for better reach to back teeth

#### Patented sonic technology

Sonicare's unique dynamic action gently and effectively reaches deep between teeth and along the gumline.