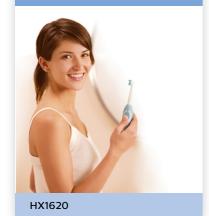

# Toothbrush for whiter teeth

Your smile says it all. What better way to get naturally whiter teeth than with Philips Sensiflex 1620 electric toothbrush? The Dual Cleaning Action brush head delivers a clinically better clean compared to a manual toothbrush.