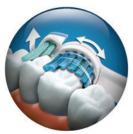

### **Double Cleaning Action**

- · Naturally whiter teeth
- · Cleans visible teeth surfaces
- · Targets hard-to-reach plaque in between teeth

### **Double Cleaning Action**

Cleans visible teeth surfaces while the active tip targets hard-to-reach plaque in between toeth