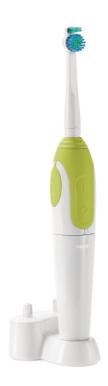

# Toothbrush for whiter teeth

Your smile says it all. What better way to get naturally whiter teeth than with Philips Sensiflex 1620 electric toothbrush? The Dual Cleaning Action brush head delivers a clinically better clean compared to a manual toothbrush.