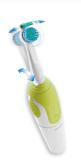

### **Double Cleaning Action**

- · Naturally whiter teeth
- · Cleans visible teeth surfaces
- · Targets hard-to-reach plaque in between teeth

### **Double Cleaning Action**

Cleans visible teeth surfaces while the active tip targets hard-to-reach plaque in between toeth