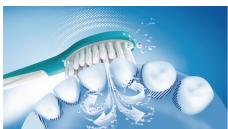

## **Maximized sonic motion**

Philips Sonicare brush heads are vital to our core technology of high-frequency, high-amplitude brush movements performing over 31,000 brush strokes per minute. Our unparalleled sonic technology fully extends the power from the handle all the way to the tip of the brush head. This sonic motion creates

a dynamic fluid action that drives fluid deep between teeth and along the gum line for superior, yet gentle, cleaning every time.