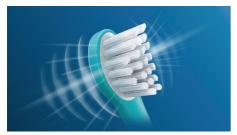

## **Maximized sonic motion**

Philips Sonicare brush heads are vital to our core technology of high-frequency, high-amplitude brush movements performing over 31,000 brush strokes per minute. Our unparalleled sonic technology fully extends the power from the handle all the way to the tip of the brush head. This sonic motion creates

a dynamic fluid action that drives fluid deep between teeth and along the gum line for superior, yet gentle, cleaning every time.