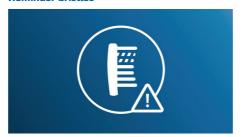

# Reminder bristles

At first glance it may not be obvious, but brush heads lose stiffness and gradually wear down over months of normal use. Our blue reminder bristles fade to white and help you recognize when it's time for a replacement. For optimal results, replace the brush head every three months