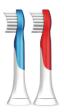

For Kids

2-pack

Compact size

Click-on

Kid-friendly clean

HX6032

#### Items included

Brush heads: 2 Sonicare for Kids compact

## **Design and finishing**

Bristle stiffness feel: Regular

Color: Blue & Red

Reminder bristles: Blue bristle color fade

away

Size: Compact