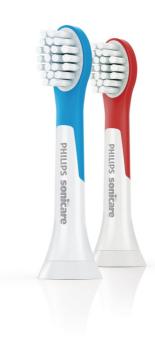

For Kids

2-pack

Compact size

Click-on

Kid-friendly clean

HX6032

#### Items included

Brush heads: 2 Sonicare for Kids compact

## **Design and finishing**

Bristle stiffness feel: Regular

Color: Blue & Red

Reminder bristles: Blue bristle color fade

away

Size: Compact