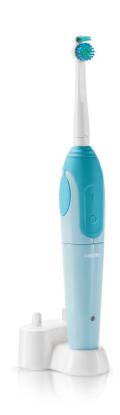

## **Double Cleaning Action**

- · Cleans visible teeth surfaces
- · Targets hard-to-reach plaque in between teeth
- · Naturally whiter teeth

## **Gum Protection system**

Patented Gum Protection system adjusts to maintain optimal brushing pressure.

#### **Double Cleaning Action**

Cleans visible teeth surfaces while the active tip targets hard-to-reach plaque in between teeth.

#### **Recharge indicator**

Lights up when charging properly.