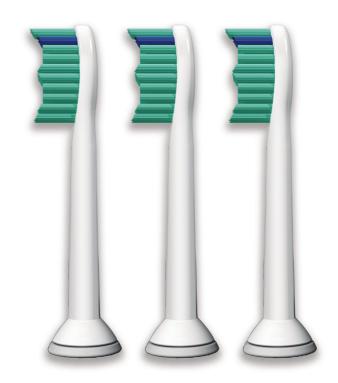

## A brush head that fits multiple handles

· Snap-on brush head

#### Snap-on brush head

Easy brush head placement and handle cleaning

#### **Angled radial-trimmed bristles**

The curved surface area created by angled, radial-trimmed bristles helps maintain contact with the surfaces of the teeth and gums as the brush head pivots, covering a larger surface area without increasing the size of the brush head

#### **Contoured bristles**

These Philips Sonicare electric toothbrush bristles are trimmed in a contoured pattern to fit the natural shape of teeth. The peaks and

valleys along the length of the brush head are ergonomically designed to follow teeth topography and fit in between teeth so you're less likely to miss places when you brush.