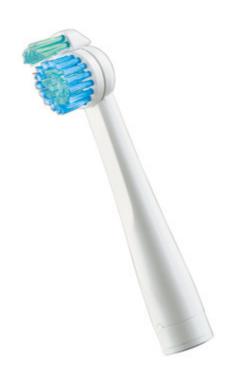

## **Double Cleaning Action**

- · Cleans visible teeth surfaces
- · Naturally whiter teeth

## Gentle on gums, tough on plaque

• Gum Protection system

Sonicare Brush heads HX2013/30