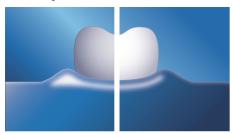

#### A whiter, healthier smile

- · Healthier, stronger enamel
- · Your smile can be noticeably whiter

#### **Noticeably whiter teeth**

With Philips Zoom NiteWhite, your whiter smile can be noticeably whiter fast, with maximum results in one to two weeks.