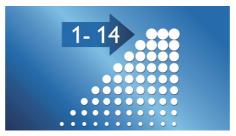

#### **Easy-start program**

Gently increases power over first 14 uses to ease into the Philips Sonicare electric toothbrush experience