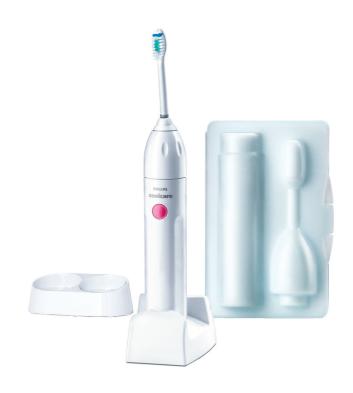

## Items included

Charger: 1 charger

Charger cover: 1 charger cover with brush

head holder

#### Ease of use

Brush head system: Easy screw-on brush

heads

Brushing time: 28 2-minute brushings OR 2

weeks

**Battery indicator**: Light in power button blinks to indicate when to recharge