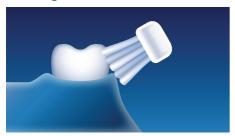

# Better plaque removal

Sonicare's unique dynamic cleaning action gently and effectively reaches deep between teeth and along the gumline.

#### **Patented sonic technology**

Sonicare's unique dynamic action gently and effectively reaches deep between teeth and along the gumline.

# Provides a superior clean

- · Dynamic cleaning action drives fluid between teeth
- Angled brush head neck for better reach to back teeth