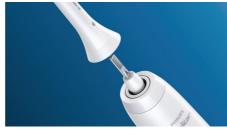

# A brush head that fits multiple handles

· Click-on design for simple brush head placement

#### Click-on brush head system

This brush head clicks on and off your brush handle for a secure fit and easy maintenance and cleaning. It fits all Philips Sonicare toothbrush handles except: PowerUp Battery and Essence.