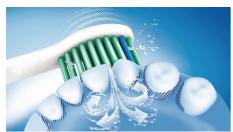

## Thorough clean feeling in your mouth

• Removes up to 2 times more plaque than a manual toothbrush

## **Optimized performance**

This Philips Sonicare toothbrush head features a contoured profile to naturally fit the shape of your teeth and to clean hard-to-reach areas.

## Removes up to 2x more plaque

This brush head removes up to 2 times more plague than a manual toothbrush

### **Maximized sonic motion**

Philips Sonicare brush heads are vital to our core technology of high-frequency, high-amplitude brush movements performing over 31,000 brush strokes per minute. Our unparalleled sonic technology fully extends the power from the handle all the way to the tip of the brush head. This sonic motion creates a dynamic fluid action that drives fluid deep between teeth and along the gum line for superior, yet gentle, cleaning every time.