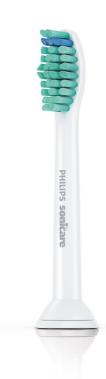

## **Optimized performance**

This Philips Sonicare toothbrush head features a contoured profile to naturally fit the shape of your teeth and to clean hard-to-reach areas.

### **Maximized sonic motion**

Philips Sonicare brush heads are vital to our core technology of high-frequency, high-amplitude brush movements performing over 31,000 brush strokes per minute. Our unparalleled sonic technology fully extends the power from the handle all the way to the tip of the brush head. This sonic motion creates a dynamic fluid action that drives fluid deep between teeth and along the gum line for superior, yet gentle, cleaning every time.

# Reminder bristles

At first glance it may not be obvious, but brush heads lose stiffness and gradually wear down over months of normal use. Our blue reminder bristles fade to white and help you recognize when it's time for a replacement. For optimal results, replace your brush head every three months.