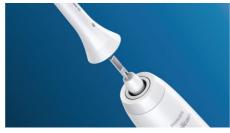

# A brush head that fits multiple handles

· Click-on design for simple brush head placement

#### Click-on brush head system

This brush head clicks on and off your brush handle for a secure fit and easy maintenance and cleaning. It fits all Philips Sonicare toothbrush handles except: PowerUp Battery and Essence.