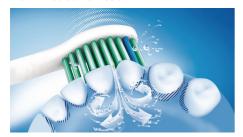

### **Optimized performance**

This Philips Sonicare toothbrush head features a contoured profile to naturally fit the shape of your teeth and to clean hard-to-reach areas.

#### **Maximized sonic motion**

Philips Sonicare brush heads are vital to our core technology of high-frequency, high-amplitude brush movements performing over 31,000 brush strokes per minute. Our unparalleled sonic technology fully extends the power from the handle all the way to the tip of the brush head. This sonic motion creates a dynamic fluid action that drives fluid deep between teeth and along the gum line for superior, yet gentle, cleaning every time.