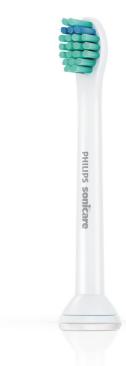

#### **Maximized sonic motion**

Philips Sonicare brush heads are vital to our core technology of high-frequency, high-amplitude brush movements performing over 31,000 brush strokes per minute. Our unparalleled sonic technology fully extends the power from the handle all the way to the tip of the brush head. This sonic motion creates a dynamic fluid action that drives fluid deep between teeth and along the gum line for superior, yet gentle, cleaning every time.