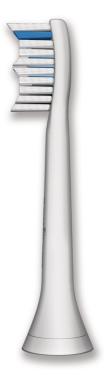

# Snap-on electric toothbrush head

The unique Philips Sonicare HX6001/05 brush head design helps dislodge plaque and food particles inbetween teeth.

# A brush head that fits multiple handles

Snap-on brush head

#### Snap-on brush head

Easy brush head placement and handle cleaning