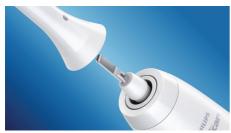

# A brush head that fits multiple handles

Snap-on brush head

#### Snap-on brush head

Easy brush head placement and handle cleaning