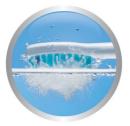

### Delivers a better clean in-between

Hydroguides help dislodge plaque and food particles

#### **Hydroguides**

HydroGuides works with our patented sonic technology to direct toothpaste and water between teeth to help you clean those tight spaces. While it doesn't replace flossing, it can help give you a better clean between teeth.