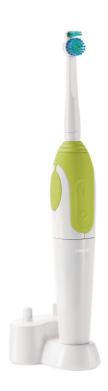

# Naturally whiter teeth

Your smile says it all. What better way to get naturally whiter teeth than to use the Philips rechargeable toothbush HX1620. In addition the Dual Cleaning Action brush head delivers a clinally better clean compared to a manual toothbrush.

#### Items included

Charger base with brush head storage pins