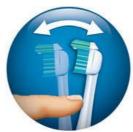

### **Gum Protection system**

Philips Sonicare's patented Gum Protection system adjusts to maintain optimal brushing pressure

### Gentle on gums, tough on plaque

- · Gum Protection system
- · Adjust to maintain optimal brushing pressure