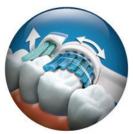

### **Double Cleaning Action**

Cleans visible teeth surfaces while the active tip targets hard-to-reach plaque in between toeth