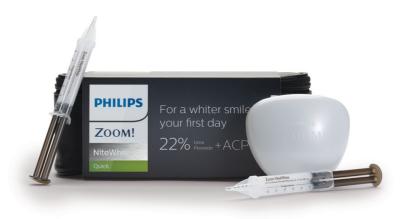

#### **Items included**

Dual-barrel syringes: 22%

Tray case: Holds custom whitening tray

Travel bag: 1

#### Formula components

Carbamide peroxide: 22%
ACP: Amorphous calcium phosphate
Potassium nitrate
Fluoride