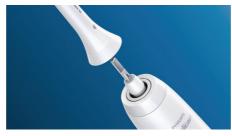

#### DiamondClean brush head

DiamondClean toothbrush heads, Philips Sonicare's best whitening brush head, have diamond shaped bristles to effectively yet gently remove surface stains and scrape away plaque. Removes stain build up from coffee, tea, red wine, cigarettes and tobacco in just 1

### Click-on design

Philips Sonicare brush heads click on and off the brush handle for a secure fit and easy maintenance and cleaning. Fits all Philips Sonicare toothbrush handles except: PowerUp and Essence.