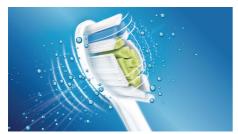

## Sonic technology

Philips Sonicare brush heads are vital to our core technology of high-frequency, high-amplitude brush movements performing over 31,000 brush strokes per minute. This dynamic cleaning action drives fluid deep between teeth and along the gumline, for a thorough yet gentle cleaning.