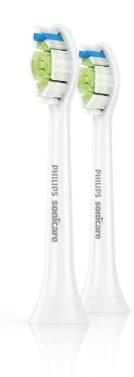

#### DiamondClean brush head

DiamondClean toothbrush heads, Philips Sonicare's best whitening brush head, have diamond shaped bristles to effectively yet gently remove surface stains and scrape away plaque. Removes stain build up from coffee, tea, red wine, cigarettes and tobacco in just 1

#### **Items included**

Brush heads: 2 DiamondClean standard