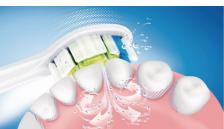

## Sonic technology

Philips Sonicare brush heads are vital to our core technology of high-frequency, high-amplitude brush movements performing over 31,000 brush strokes per minute. This dynamic cleaning action drives fluid deep between teeth and along the gumline, for a thorough yet gentle cleaning.