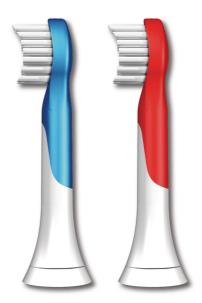

# Cleans and protects growing smiles ages 3+

Sonicare For Kids toothbrush head is perfect for small mouths with growing teeth. It works exclusively with the For Kids power toothbrush that together deliver a safe and more pleasant experience that kids find fun and habit-forming.

## Designed to fit kids' mouths

- Rubber overmold for a safer, gentler brushing
- Soft bristles for a gentle brushing
- Kids-sized brush heads fit your child's mouth

#### **Rubber overmold**

These Philips Sonicare electric toothbrush bristles have a rubberized head designed to protect young teeth

#### Soft bristles

Soft bristles for a gentle brushing to protect young mouths

#### **Kids-size brush heads**

Two toothbrush head sizes complement the two power levels for ages 4-6 and 7+

### **Design and finishing**

Color(s): Red & Blue Material brush head: BPA-Free