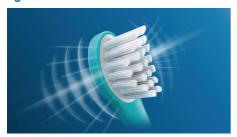

## Maximized sonic motion

Philips Sonicare brush heads are vital to our core technology of high-frequency, high-amplitude brush movements performing over 31,000 brush strokes per minute. Our unparalleled sonic technology fully extends the power from the handle all the way to the tip of the brush head. This sonic motion creates

a dynamic fluid action that drives fluid deep between teeth and along the gum line for superior, yet gentle, cleaning every time.