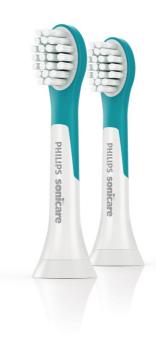

#### **Items included**

Brush heads: 2 Sonicare for Kids compact

### **Compatibility**

Brush head system: Click-on

Suitable for these models: HealthyWhite+, for

Kids

### **Design and finishing**

Bristle stiffness feel: Regular

Color: Aqua

Reminder bristles: Blue bristle color fade

away

Size: Compact

Material brush head: BPA-Free