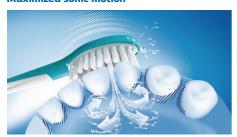

## Maximized sonic motion

Philips Sonicare brush heads are vital to our core technology of high-frequency, high-amplitude brush movements performing over 31,000 brush strokes per minute. Our unparalleled sonic technology fully extends the power from the handle all the way to the tip of the brush head. This sonic motion creates

a dynamic fluid action that drives fluid deep between teeth and along the gum line for superior, yet gentle, cleaning every time.