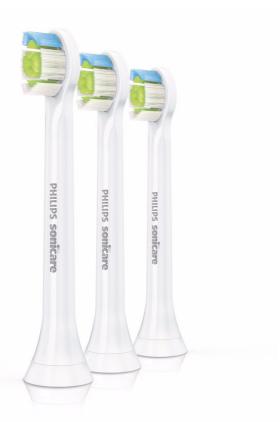

Philips Sonicare DiamondClean Compact sonic toothbrush heads

3-pack

Compact size
Click-on
Superior cleaning, whiter teeth

**Diamond**Clean

HX6073/05

#### **Items included**

• Brush heads: 3 DiamondClean compact