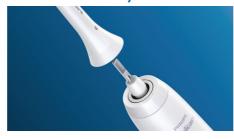

# Click-on brush head system

This brush head clicks on and off your brush handle for a secure fit and easy maintenance and cleaning. It fits all Philips Sonicare toothbrush handles except: PowerUp Battery and Essence.

# A brush head that fits multiple handles

• Works with any Philips Sonicare click-on toothbrush

PHILIPS