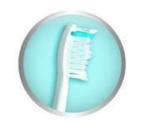

# All-around Clean

Larger surface area and contoured bristles thoroughly clean and massage teeth and gums.

# Thorough clean feeling in your mouth

- Brush head design maximizes sonic motion
- Contoured bristles fit the natural shape of your teeth
- Angled, radial-trimmed bristles expands the area covered

## **Contoured bristles**

These Philips Sonicare electric toothbrush bristles are trimmed in a contoured pattern to fit the natural shape of teeth. The peaks and valleys along the length of the brush head are ergonomically designed to follow teeth topography and fit in between teeth so you're less likely to miss places when you brush.

#### Angled radial-trimmed bristles

The curved surface area created by angled, radial-trimmed bristles helps maintain contact with the surfaces of the teeth and gums as the brush head pivots, covering a larger surface area without increasing the size of the brush head. HX6013/09