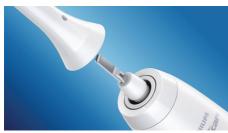

# A brush head that fits multiple handles

• Snap-on brush head

#### Snap-on brush head

Easy brush head placement and handle cleaning