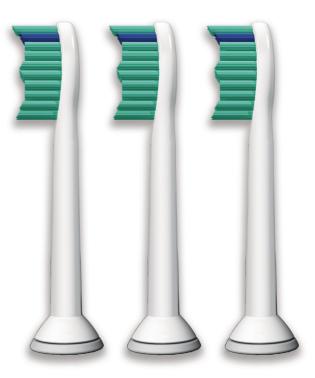

# All-around Clean

Larger surface area and contoured bristles thoroughly clean and massage teeth and gums.

# Thorough clean feeling in your mouth

- Brush head design maximizes sonic motion
- Contoured bristles fit the natural shape of your teeth
- Angled, radial-trimmed bristles expands the area covered

## **Contoured bristles**

These Philips Sonicare electric toothbrush bristles are trimmed in a contoured pattern to fit the natural shape of teeth. The peaks and valleys along the length of the brush head are ergonomically designed to follow teeth topography and fit in between teeth so you're less likely to miss places when you brush.

#### Angled radial-trimmed bristles

The curved surface area created by angled, radial-trimmed bristles helps maintain contact with the surfaces of the teeth and gums as the brush head pivots, covering a larger surface area without increasing the size of the brush head. HX6013/09