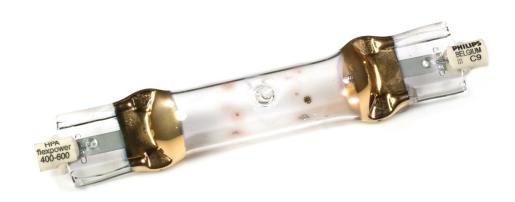

### Check compatibility data

This lamp, appropriate for your energy light, provides full spectrum 10.000 lux light, that naturally restores the essential light signals you need to feel energetic.

#### Replaceable part

Fits product types: HB400, HB404, HB810, HB822, HB823, HB826, HB828, HB846, HB875, HB950, HB951, HB952, HB953, HB955, HB971, HB975, HB977, HP3700, HP8540

© 2018 Koninklijke Philips N.V. All Rights reserved.