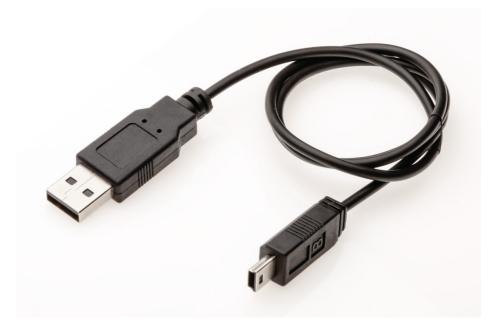

USB cable for travel case

DiamondClean

CP0467

## For charging your toothbrush when you're traveling Find matching products on the specifications tab

The Sonicare DiamondClean toothbrush provides the ultimate in cleaning. This USB cord can be used to connect the charging travel case of your DiamondClean to your laptop or to a plug socket.