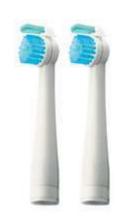

## Sensiflex replacement brushes

### Sonicare toothbrush replacement head

Sensiflex replacement brushes. Replace the brush head of your Philips Sonicare electric toothbrush every 6 months for optimal performance.

#### **Double Cleaning Action**

- · Cleans visible teeth surfaces
- · Naturally whiter teeth

#### Gentle on gums, tough on plaque

Gum Protection system

Sonicare Brush heads HX2014/30