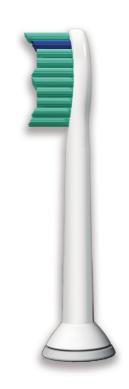

## All-around Clean

Larger surface area and contoured bristles thoroughly clean and massage teeth and gums.

## Thorough clean feeling in your mouth

- Brush head design maximizes sonic motion
- · Contoured bristles fit the natural shape of your teeth
- · Angled, radial-trimmed bristles expands the area covered

#### **Angled radial-trimmed bristles**

The curved surface area created by angled, radial-trimmed bristles helps maintain contact with the surfaces of the teeth and gums as the brush head pivots, covering a larger surface area without increasing the size of the brush head.

#### **Contoured bristles**

These Philips Sonicare electric toothbrush bristles are trimmed in a contoured pattern to fit the natural shape of teeth. The peaks and

valleys along the length of the brush head are ergonomically designed to follow teeth topography and fit in between teeth so you're less likely to miss places when you brush.

#### **Reminder bristles**

Reminder bristles let's you know when to replace the brush head. After three months of normal use bristles exhibit fatigue, and brush heads are less effective. Replace your brush heads every 3 months.