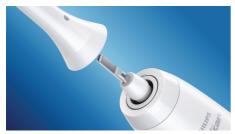

### A brush head that fits multiple handles

· Snap-on brush head

#### Snap-on brush head

Easy brush head placement and handle cleaning