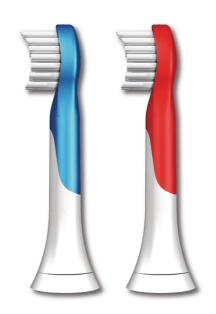

### Designed to fit kids' mouths

- Rubber overmold for a safer, gentler brushing
- · Soft bristles for a gentle brushing
- Kids-sized brush heads fit your child's mouth

#### **Rubber overmold**

These Philips Sonicare electric toothbrush bristles have a rubberized head designed to protect young teeth

#### Soft bristles

Soft bristles for a gentle brushing to protect young mouths

#### Kids-size brush heads

Two brush head sizes complement the two power levels for ages 4-6 and 7+

#### **Design and finishing**

Material brush head: BPA-Free Color(s): Red & Blue