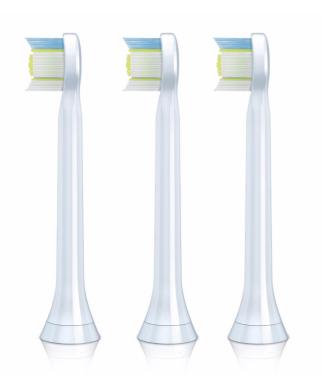

Philips Sonicare DiamondClean Compact sonic toothbrush heads

3-pack

**Diamond**Clean

HX6073

### Toothbrush head for whiter teeth

Replacement brush head for Sonicare electric toothbrush. Best performance for cleaning and whitening

#### Provides a superior clean

- Diamond Shaped bristles sweep plaque away
- 23% more bristles for a more thorough clean
- Medium stiff bristles provide a firm, but gentle experience.

#### 23% more bristles

23% more bristles for a more thorough clean.

#### **Diamond Shaped bristles**

Diamond Shaped bristles create more scraping surfaces to sweep plaque away.

#### **Medium stiff bristle**

Medium stiff bristles provide a firm, but gentle experience.