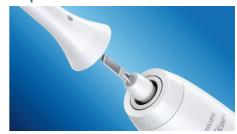

#### A brush head that fits multiple handles

• Snap-on brush head

#### Snap-on brush head

Easy brush head placement and handle cleaning