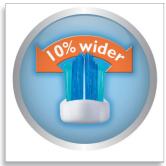

#### Angled radial-trimmed bristles

The curved surface area created by angled, radialtrimmed bristles helps maintain contact with the surfaces of the teeth and gums as the brush head pivots, covering a larger surface area without increasing the size of the brush head.