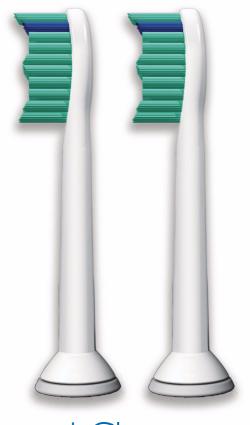

Philips Sonicare ProResults Standard sonic toothbrush heads

### 2-pack

ProResults

HX6012

# All-around Clean

Larger surface area and contoured bristles thoroughly clean and massage teeth and gums.

#### Thorough clean feeling in your mouth

- · Brush head design maximizes sonic motion
- Contoured bristles fit the natural shape of your teeth
- Angled, radial-trimmed bristles expands the area covered

#### **Contoured bristles**

Bristles are trimmed in a contoured pattern to fit the natural shape of teeth. The peaks and valleys along the length of the brush head are ergonomically designed to follow teeth topography and fit in between teeth so you're less likely to miss places when you brush.