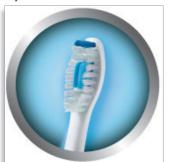

### Provides a better clean in between teeth

- Patented Sonic technology creates a dynamic fluid action
- Superior cleaning in between teeth vs. a manual toothbrush
- Consistent Brushing Performance
- Brush head with uniquely designed paddles

#### HydroClean brush head

Sonic technology plus the specially designed HydroClean brush head pushes fluids between teeth.

Issue date 2011-02-18

 $\ensuremath{\mathbb{C}}$  2011 Koninklijke Philips Electronics N.V. All Rights reserved.