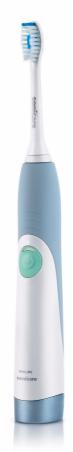

Philips Sonicare HydroClean Battery sonic toothbrush

with battery indicator

HX6430

# Clean between

Removes significantly more plaque in between teeth than a manual toothbrush. Dynamic cleaning action reaches deep between teeth to get closer to the benefits of flossing.

### Provides a better clean in between teeth

- Patented Sonic technology creates a dynamic fluid action
- Superior cleaning in between teeth vs. a manual toothbrush
- Consistent Brushing Performance
- Brush head with uniquely designed paddles