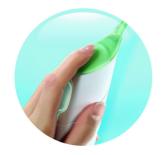

le out of flossing.

#### Achieve a 30-second clean

• Simple one-button use; as easy as a mouse-click

#### Simple: point & press

- Microburst technology cleans at the touch of a button
- Charging after two weeks
- Slim, angled nozzle for easy to even the hard-to-reach areas
- Guidance tip for easy placement
- Easy-to-fill reservoir
- Slim, easy to hold handle
- Fits standard Sonicare chargers

#### Proven improvement of oral health

• Removes up to 99% more plaque between teeth\*



## Highlights

#### **Microburst technology**



Microburst technology applies a quick burst of pressurized air and micro-water droplets to clean deep between teeth where a toothbrush can't reach

#### Charging after two weeks



## The AirFloss lasts two weeks between charging.

#### Simple one-button use



Simple one-button use for easy cleaning in 60 seconds.

#### Slim, angled nozzle



Slim, angled nozzle for easy to even the hard-to-reach areas

#### **Guidance tip**



Simply glide the guidance tip along the gum-line until you feel it settle between the teeth. Provides easy positioning even on those hardto-reach back teeth.

#### Easy-to-fill reservoir



Easy-to-fill reservoir uses only a tiny amount of water for less mess. Fill with mouthwash for enhanced oral health benefits.

#### HX8111/12

Slim, easy to hold handle



Easy to manoeuvre around the mouth.

#### **Fits Sonicare chargers**



You only need one charger to charge your Sonicare products.

#### Removes up to 99% more plaque

This Sonicare toothbrush removes up to 99% more plaque between teeth than brushing with a manual