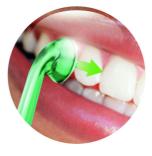

#### **Microburst technology**

Microburst technology applies a quick burst of pressurized air and micro-water droplets to clean deep between teeth where a toothbrush can't reach

#### Removes up to 99% more plaque

This Sonicare toothbrush removes up to 99% more plaque between teeth than brushing with a manual toothbrush alone; Proven to improve oral health effectively.