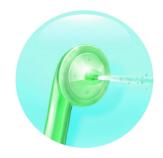

#### **Microburst technology**

Microburst technology applies a quick burst of pressurized air and micro-water droplets to clean deep between teeth where a toothbrush can't reach