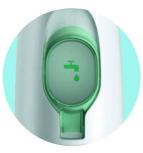

#### Easy-to-fill reservoir

Easy-to-fill reservoir uses only a tiny amount of water for less mess. Fill with mouthwash for enhanced oral health benefits.