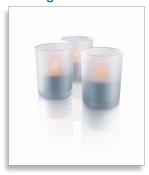

# Moodlights

We bring you seductive lights to simulate candle light and create a romantic atmosphere for you and your partner.

#### **Moodlights**

Help you create a romantic atmosphere and, in combination with your caresses, can heighten your pleasure and get you both in the mood for intimacy.

#### **S**et of three

Set of three moodlights with frosted glass to give a warm, flickering glow.