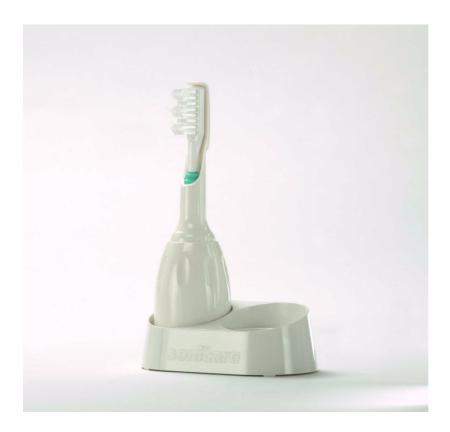

Philips Sonicare Advance Rechargeable sonic toothbrush

1 mode

1 brush head

HX4101