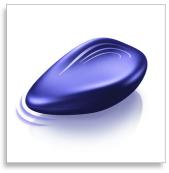

#### **Design and finishing**

- Materials: Soft touch top coat on ABS
- Colour(s): Purple