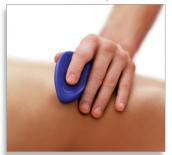

### Stimulating for his and her erogenous zones

The Sensual Massager's rippled tip adds a new dimension of stimulation to your touch, and an extra erotic charge from the vibrating sensations. Explore new ways to arouse each other.

#### **One stimulation spot**

The rounded, rippled tip is perfect for teasing and tantalising in more focused ways and locations, such as around the nipple or between the genital and rectal area. You can add even more variety and excitement to the sensation by moving the massager in circles, or a figure of 8, and experimenting with different vibration modes. Try a relaxing pulse on the labia or scrotum, for instance, followed by an intense pulse on the clitoris or penis.