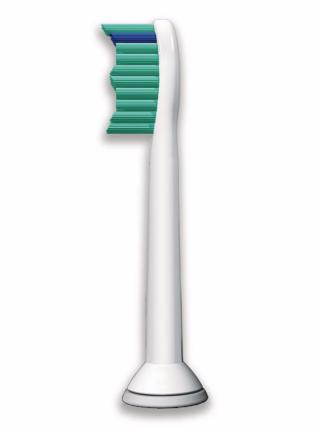

Philips Sonicare ProResults Standard Sonicare toothbrush head

• 1-pack

**ProResults** 

HX6011

# All-around Clean

Larger surface area and contoured bristles thoroughly clean and massage teeth and gums.

## Thorough clean feeling in your mouth

- Brush head design maximizes sonic motion
- Contoured bristles fit the natural shape of your teeth
- Angled, radial-trimmed bristles expands the area covered