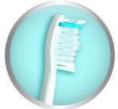

## **Angled radial-trimmed bristles**

The curved surface area created by angled, radialtrimmed bristles helps maintain contact with the surfaces of the teeth and gums as the brush head pivots, covering a larger surface area without increasing the size of the brush head.

#### **Contoured bristles**

These Philips Sonicare electric toothbrush bristles are trimmed in a contoured pattern to fit the natural shape of teeth. The peaks and valleys along the length of the brush head are ergonomically designed to follow teeth topography and fit in between teeth so you're less likely to miss places when you brush.

#### **Reminder bristles**

Reminder bristles let's you know when to replace the brush head. After three months of normal use bristles exhibit fatigue, and brush heads are less effective. Replace your brush heads every 3 months.