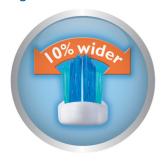

## **Angled radial-trimmed bristles**

The curved surface area created by angled, radialtrimmed bristles helps maintain contact with the surfaces of the teeth and gums as the brush head pivots, covering a larger surface area without increasing the size of the brush head.